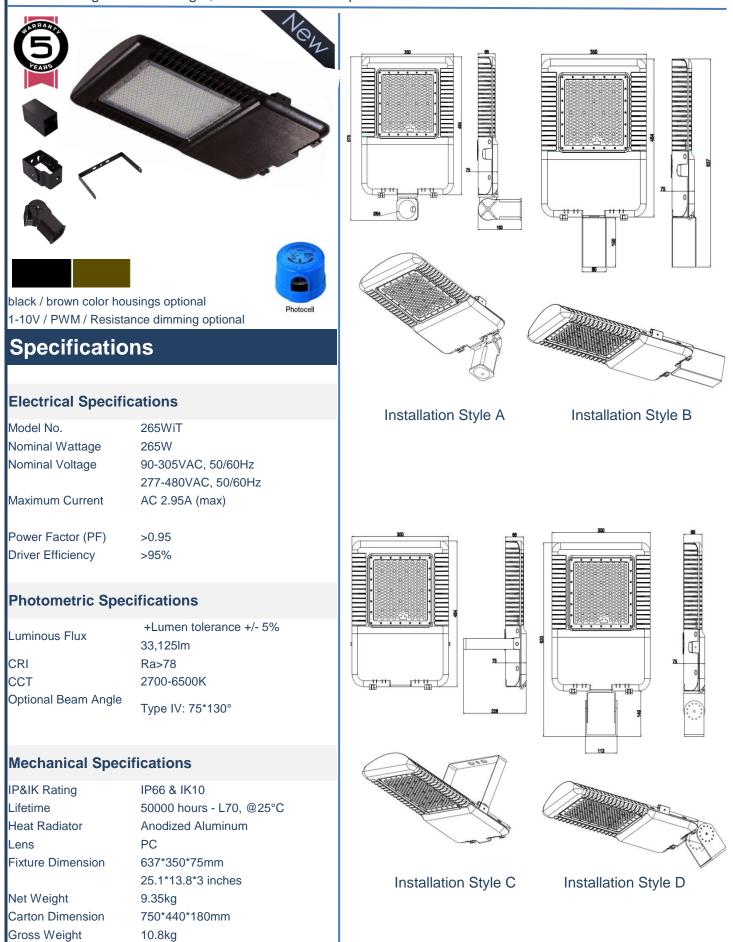

s widely recognized as the standard option for parking lot. The light is evenly covered on the ground and just covered the area we want to illuminate.





# (h) 🕼 🛞 ( 🤆 📈 🚔 🗲 CB 🕸

### **75WiT**

#### LED Parking Lot & Area Light, 150-250W HPS/MH Replacement



#### 🖲 💮 🛞 🕻 🧲 🔀 СВ ІРбб ІК10

# **110WiT**

LED Parking Lot & Area Light, 250-300W HPS/MH Replacement



# (1) 🕼 🛞 ( € 🖌 💒 🗲 СВ ІК10

### 150WiT

LED Parking Lot & Area Light, 350-400W HPS/MH Replacement



# (1) 🔃 🛞 ( € 🖌 🚣 🗲 СВ №10

## **180WiT**

LED Parking Lot & Area Light, 400-500W HPS/MH Replacement



#### 🖲 😳 🛞 🕻 🧲 🔀 СВ ІРбб ІК10

### 225WiT

LED Parking Lot & Area Light, 480-720W HPS/MH Replacement



#### **iT Series 7**

#### 🖲 💮 🛞 🕻 🧲 🔀 СВ ІРбб ІК10

### 265WiT

LED Parking Lot & Area Light, 1000W HPS/MH Replacement