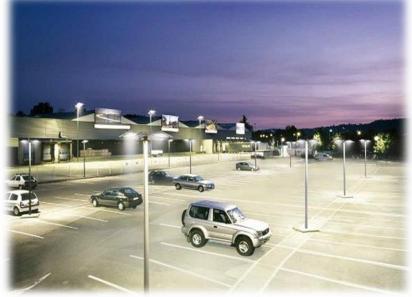

Parking lot lighting is different from the street lighting. Now the Type IV distribution is widely recognized as the standard option for parking lot. The light is evenly covered on the ground and just covered the area we want to illuminate.