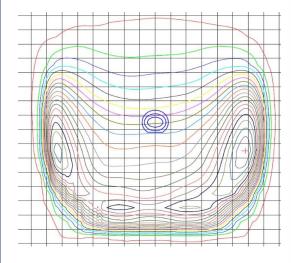

# **Type IV Light Distribution**

New iT series parking lot light is using Type IV 75\* 130° beam angle as its main option. This lens is perfectly suitable for outdoor parking lot lighting and outdoor area lighting.

Parking lot lighting is different from the street lighting. Now the Type IV distribution is widely recognized as the standard option for parking lot. The light is evenly covered on the ground and just covered the area we want to illuminate.