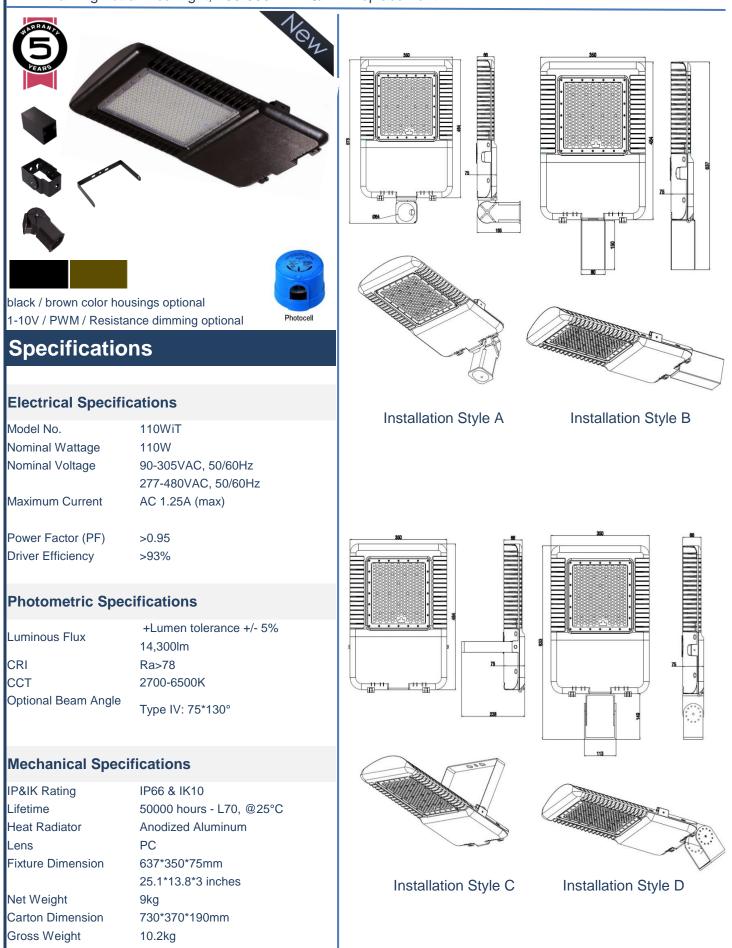

ment.

The new iT series is from 75W to 265W, can replace up to 1000W traditional luminaire.

# (h) 🕼 🛞 ( ( 📈 🚔 🖨 CB 🕅

# **Type IV Light Distribution**







New iT series parking lot light is using Type IV 75\* 130° beam angle as its main option. This lens is perfectly suitable for outdoor parking lot lighting and outdoor area lighting.

Parking lot lighting is different from the street lighting. Now the Type IV distribution is widely recognized as the standard option for parking lot. The light is evenly covered on the ground and just covered the area we want to illuminate.





# (h) 🕼 🛞 ( 🤆 📈 🚔 🗲 CB 🕸

### **75WiT**

#### LED Parking Lot & Area Light, 150-250W HPS/MH Replacement



#### 🖲 💮 🛞 🕻 🧲 🔀 СВ ІРбб ІК10

# **110WiT**

LED Parking Lot & Area Light, 250-300W HPS/MH Replacement



# (1) 🕼 🛞 ( € 🖌 💒 🗲 СВ ІК10

### 150WiT

LED Parking Lot & Area Light, 350-400W HPS/MH Replacement



# (1) 🔃 🛞 ( € 🖌 🚣 🗲 СВ №10

## **180WiT**

LED Parking Lot & Area Light, 400-500W HPS/MH Replacement



#### 🖲 😳 🛞 🕻 🧲 🔀 СВ ІРбб ІК10

### 225WiT

LED Parking Lot & Area Light, 480-720W HPS/MH Replacement



#### **iT Series 7**

#### 🖲 💮 🛞 🕻 🧲 🔀 СВ ІРбб ІК10

### 265WiT

LED Parking Lot & Area Light, 1000W HPS/MH Replacement