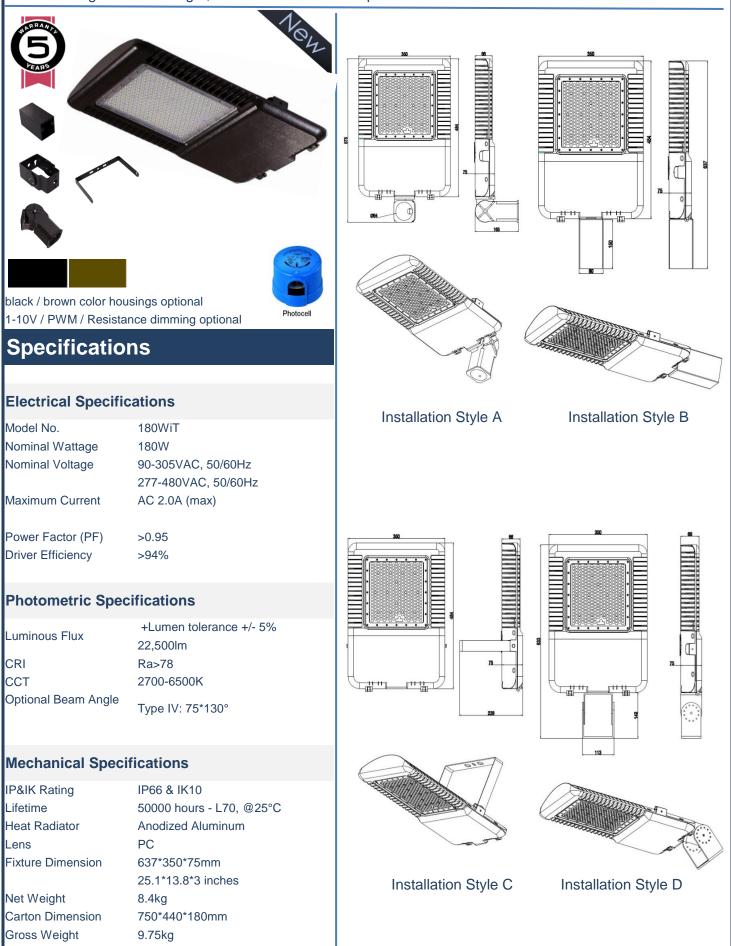

IV 75\* 130° beam angle as its main option. This lens is perfectly suitable for outdoor parking lot lighting and outdoor area lighting.

Parking lot lighting is different from the street lighting. Now the Type IV distribution is widely recognized as the standard option for parking lot. The light is evenly covered on the ground and just covered the area we want to illuminate.





# (h) 🕼 🛞 ( 🤆 📈 🚔 🗲 CB 🕸

### **75WiT**

#### LED Parking Lot & Area Light, 150-250W HPS/MH Replacement



#### 🖲 💮 🛞 🕻 🧲 🔀 СВ ІРбб ІК10

# **110WiT**

LED Parking Lot & Area Light, 250-300W HPS/MH Replacement



# (1) 🕼 🛞 ( € 🖌 💒 🗲 СВ ІК10

### 150WiT

LED Parking Lot & Area Light, 350-400W HPS/MH Replacement



# (1) 🔃 🛞 ( € 🖌 🚣 🗲 СВ №10

## **180WiT**

LED Parking Lot & Area Light, 400-500W HPS/MH Replacement



#### 🖲 😳 🛞 🕻 🧲 🔀 СВ ІРбб ІК10

### 225WiT

LED Parking Lot & Area Light, 480-720W HPS/MH Replacement



#### **iT Series 7**

#### 🖲 💮 🛞 🕻 🧲 🔀 СВ ІРбб ІК10

### 265WiT

LED Parking Lot & Area Light, 1000W HPS/MH Replacement