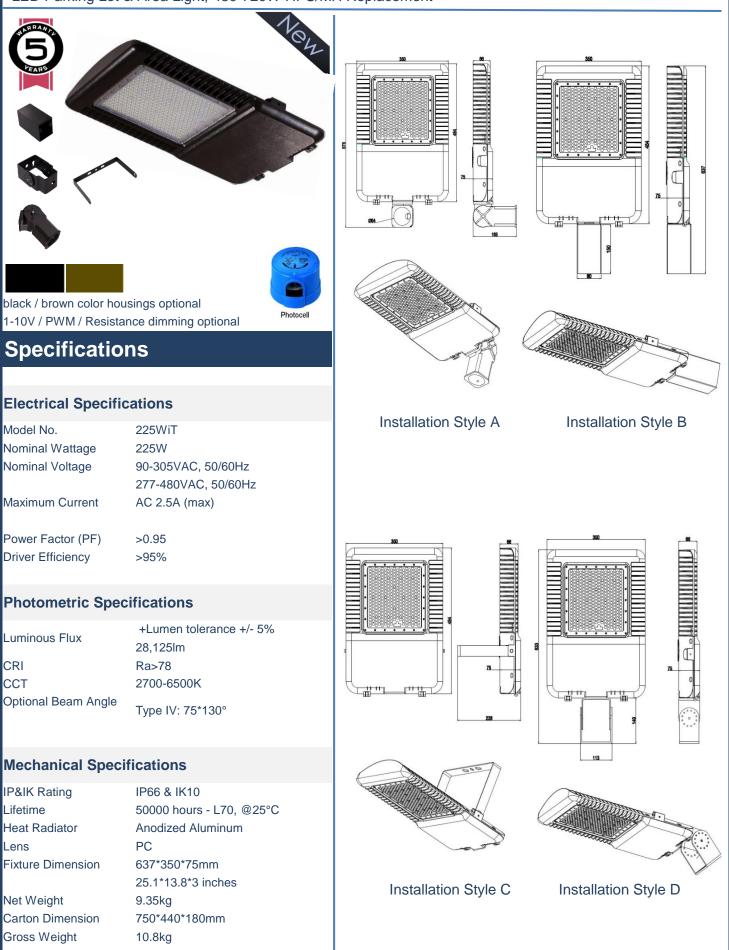

ting and outdoor area lighting.

Parking lot lighting is different from the street lighting. Now the Type IV distribution is widely recognized as the standard option for parking lot. The light is evenly covered on the ground and just covered the area we want to illuminate.





# (h) 🕼 🛞 ( 🤆 📈 🚔 🗲 CB 🕸

### **75WiT**

#### LED Parking Lot & Area Light, 150-250W HPS/MH Replacement



#### 🖲 💮 🛞 🕻 🧲 🔀 СВ ІРбб ІК10

# **110WiT**

LED Parking Lot & Area Light, 250-300W HPS/MH Replacement



# (1) 🕼 🛞 ( € 🖌 💒 🗲 СВ ІК10

### 150WiT

LED Parking Lot & Area Light, 350-400W HPS/MH Replacement



# (1) 🔃 🛞 ( € 🖌 🚣 🗲 СВ №10

## **180WiT**

LED Parking Lot & Area Light, 400-500W HPS/MH Replacement



#### 🖲 😳 🛞 🕻 🧲 🔀 СВ ІРбб ІК10

### 225WiT

LED Parking Lot & Area Light, 480-720W HPS/MH Replacement



#### **iT Series 7**

#### 🖲 💮 🛞 🕻 🧲 🔀 СВ ІРбб ІК10

### 265WiT

LED Parking Lot & Area Light, 1000W HPS/MH Replacement