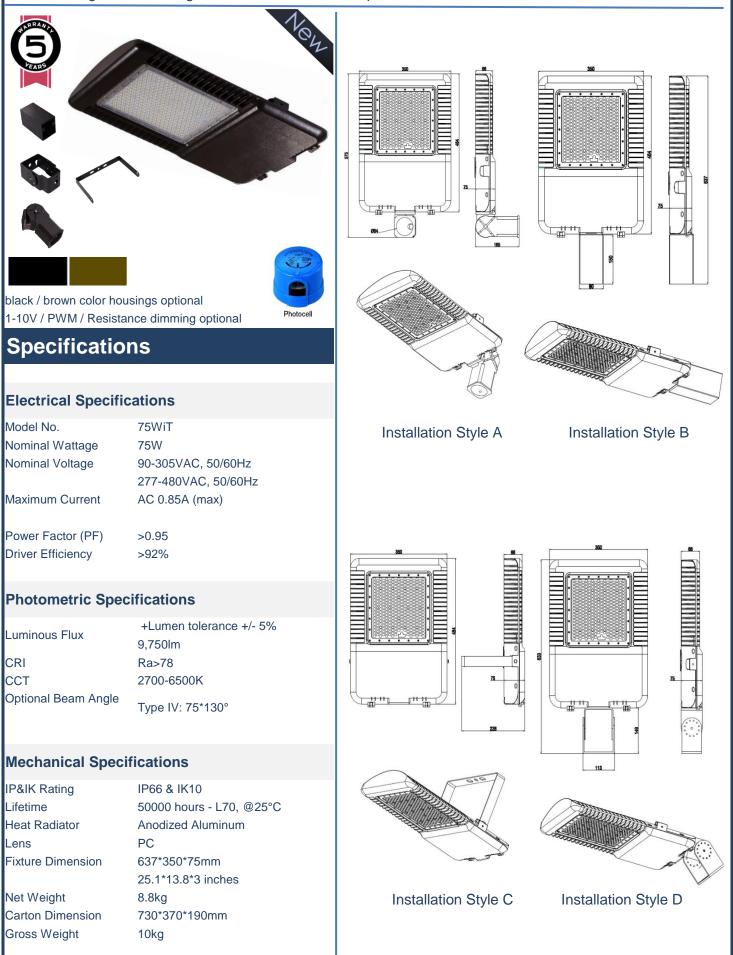

it is the superb system efficacy, heat radiation ability, and though endurance for brutal working environment.

The new iT series is from 75W to 265W, can replace up to 1000W traditional luminaire.

# (h) 🕼 🛞 ( ( 📈 🚔 🖨 CB 🕅

# **Type IV Light Distribution**







New iT series parking lot light is using Type IV 75\* 130° beam angle as its main option. This lens is perfectly suitable for outdoor parking lot lighting and outdoor area lighting.

Parking lot lighting is different from the street lighting. Now the Type IV distribution is widely recognized as the standard option for parking lot. The light is evenly covered on the ground and just covered the area we want to illuminate.





# (h) 🕼 🛞 ( 🤆 📈 🚔 🗲 CB 🕸

### **75WiT**

#### LED Parking Lot & Area Light, 150-250W HPS/MH Replacement



#### 🖲 💮 🛞 🕻 🧲 🔀 СВ ІРбб ІК10

# **110WiT**

LED Parking Lot & Area Light, 250-300W HPS/MH Replacement



# (1) 🕼 🛞 ( € 🖌 💒 🗲 СВ ІК10

### 150WiT

LED Parking Lot & Area Light, 350-400W HPS/MH Replacement



# (1) 🔃 🛞 ( € 🖌 🚣 🗲 СВ №10

## **180WiT**

LED Parking Lot & Area Light, 400-500W HPS/MH Replacement



#### 🖲 😳 🛞 🕻 🧲 🔀 СВ ІРбб ІК10

### 225WiT

LED Parking Lot & Area Light, 480-720W HPS/MH Replacement



#### **iT Series 7**

#### 🖲 💮 🛞 🕻 🧲 🔀 СВ ІРбб ІК10

### 265WiT

LED Parking Lot & Area Light, 1000W HPS/MH Replacement