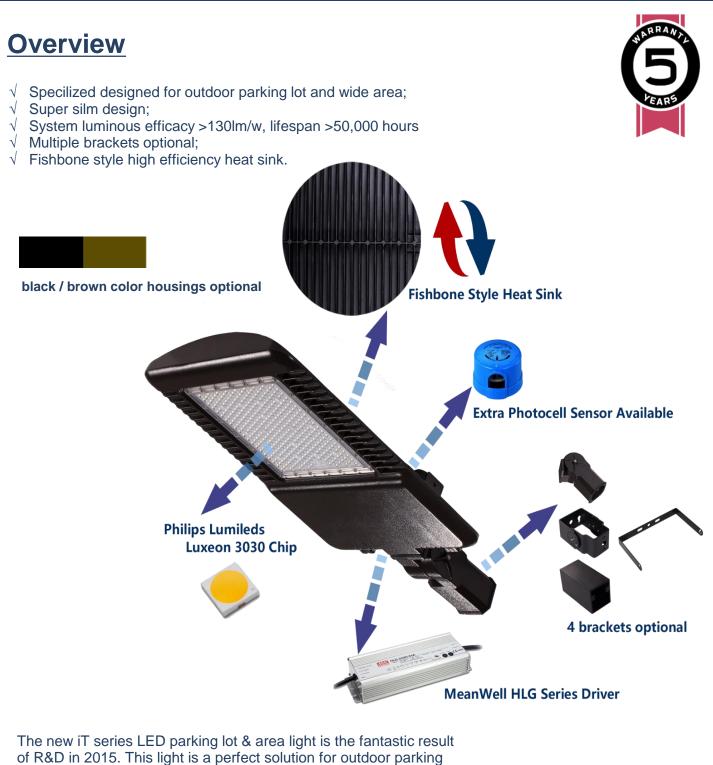

## 🖲 😳 🏀 🤇 🤆 🖌 🖓 🖓 🕲 С В ІРбб

of R&D in 2015. This light is a perfect solution for outdoor parking lot and area lighting. Considering the preferance of the installation styles in different countries in Europe, North American, and Australia, the iT series come with 4 main variants: style A-D, to mostly suit the local demand and easier for our customer in making project.

Quality, Honesty, Service and Innovation

The body of the iT series is just so slim. But behind it is the superb system efficacy, heat radiation ability, and though endurance for brutal working environment.

The new iT series is from 75W to 265W, can replace up to 1000W traditional luminaire.