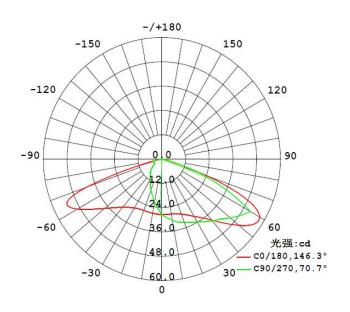

# **Type IV Light Distribution**

New iT series parking lot light is using Type IV 75\* 130° beam angle as its main option. This lens is perfectly suitable for outdoor parking lot lighting and outdoor area lighting.

Parking lot lighting is different from the street lighting. Now the Type IV distribution is widely recognized as the standard option for parking lot. The light is evenly covered on the ground and just covered the area we want to illuminate.